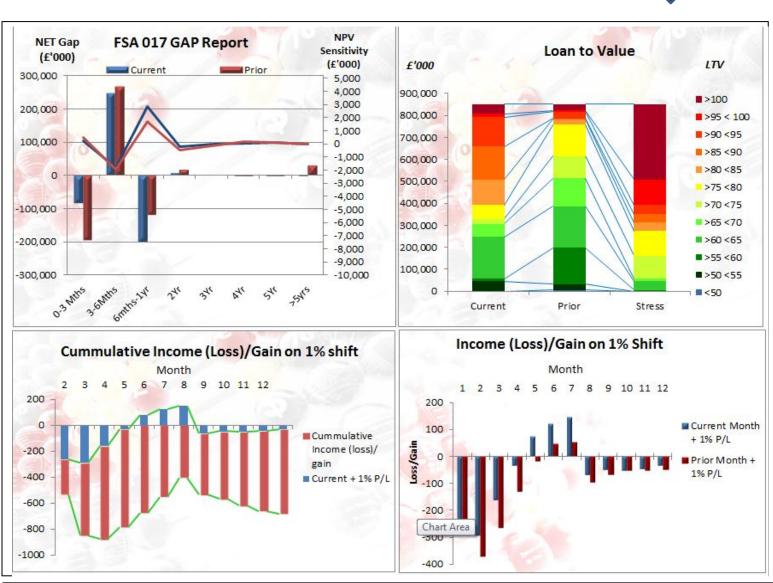

#### Customisable

The report writer can be used to collate different KPI's in a customisable dashboard and present results for your ALCO pack.

The report writer will help you review trends of your current year or forecasted plans for various ALM areas such as Liquidity and Market Risk.

ALM reporting can become more pictorial; by graphing the information being pulled from different reports and various portfolios.

Different customisable reporting packs can be used by multiple users allowing banking firms to share ideas for ALM reporting.