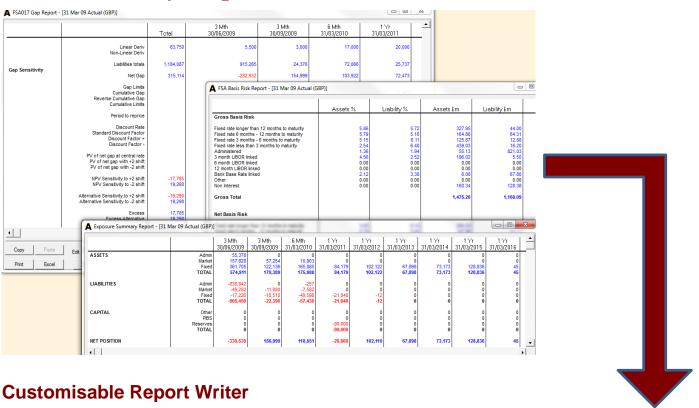

The concept behind the report writer is that data can be taken from multiple portfolios, multiple currencies and multiple reports and presented in single templates.

By the use of a naming convention the data can be pulled from ALMIS into excel to produce customisable reporting.

The easy to use report writer control panel will define what portfolios are being used to extrapolate the data. The control panel can also provide an extract of the full report to support the numbers being extrapolated.