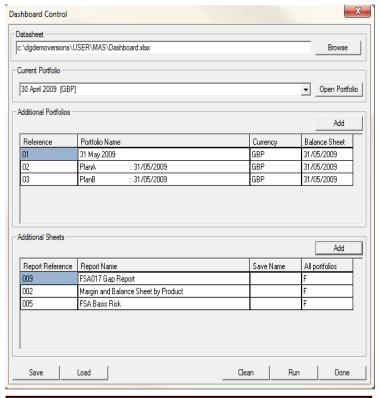

The easy to use report writer control panel will define what portfolios are being used to extrapolate the data. The control panel can also provide an extract of the full report to support the numbers being extrapolated.

ALM reporting can become more pictorial; by graphing the information being pulled from different reports and various portfolios.

Different customisable reporting packs can be used by multiple users allowing banking firms to share ideas for ALM reporting.